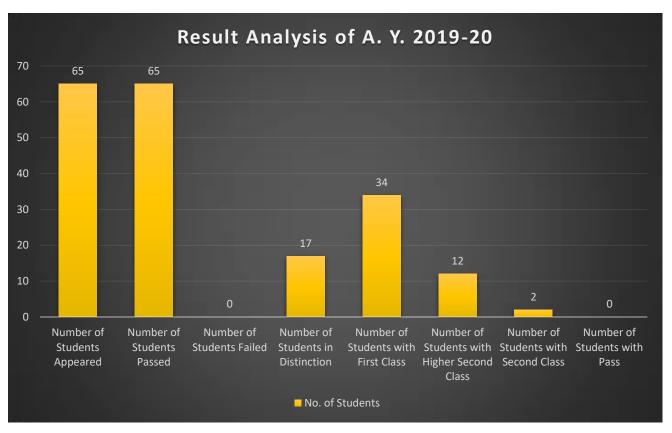

## Matoshri College of Engineering & Research Centre, Nashik

**Department of Computer Engineering** 

## **Result Analysis of Outgoing Students**



## **List of Top 10 Rankers**

| Class<br>Rank | Name of the student     | CGPA | Class                        |
|---------------|-------------------------|------|------------------------------|
| 1             | Songire Pranali Sanjay  | 8.49 | First Class with Distinction |
| 2             | Barve Gayatri Dhananjay | 8.41 | First Class with Distinction |
| 3             | Khedlekar Shreya Kiran  | 8.34 | First Class with Distinction |
| 4             | Gaikwad Komal Balasaheb | 8.14 | First Class with Distinction |
| 5             | Godse Deepika Sharad    | 8.01 | First Class with Distinction |
| 6             | Sangale Punam Prakash   | 8.01 | First Class with Distinction |
| 7             | Bhutada Ankita Santosh  | 7.99 | First Class with Distinction |
| 8             | Sonar Jagru